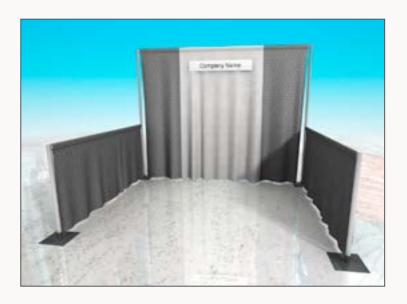

## **Booth Package**

#### Each 10' x 10' Exhibitor Booth includes:

8' High Back Wall Drape 3' High Side Rail (1) Booth ID Sign (44"w x 7"h)

### **Show Colors**

Drapes – Charcoal and White Side Rails – Charcoal Aisle Carpet – Tuxedo Facility Hall Flooring – Concrete

A one-time vacuum is included for any T3 carpet rental. The booth space is not carpeted; carpeting may be ordered in this kit or at <u>order.t3expo.com</u>.